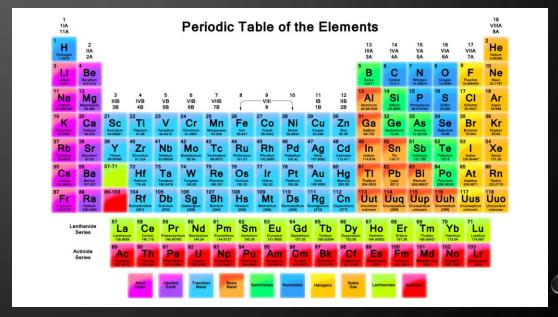

#### THE PERIODIC TABLE

• A TABLE WHERE ELEMENTS

ARE ORGANIZED BY
INCREASING ATOMIC
NUMBER ( NUMBER OF
PROTONS)

This Photo by Unknown Author is licensed under CC BY-SA

### DESIGNERS OF PERIODIC TABLE

• DMITRI MENDELEEVE CREATED 1<sup>ST</sup>
TABLE BASED ON ATOMIC MASS

• HENRY G. J. MOSELEY ARRANGED ELEMENTS BY ATOMIC NUMBER

 $\underline{\textbf{This Photo}} \ \textbf{by Unknown Author is licensed under } \underline{\textbf{CC BY-SA}}$ 

# THE PERIODIC TABLE IS ARRANGED BY GROUPS **PERIODS**

## GROUPS

- VERTICAL COLUMN OF ELEMENTS WITH SIMILAR **PROPERTIES**
- GROUPS ARE NUMBERED
- 1 18

This Photo by Unknown Author is licensed under CC BY-SA-NC

## PERIODS

- HORIZONTAL ROWS THAT
   CONTAIN INCREASING
   NUMBERS OF PROTONS AND
   ELECTRONS
- PERIODS ARE NUMBERED 1 7

| ÷   | Periods of the<br>Periodic Table |                                     |     |            |    |     |     |     |     |    |     |       |      |       |       |     |   |
|-----|----------------------------------|-------------------------------------|-----|------------|----|-----|-----|-----|-----|----|-----|-------|------|-------|-------|-----|---|
| ů   | ź                                | (energy level of valence electrons) |     |            |    |     |     |     |     |    |     | i     | å    | ň     | ő     | 7   | 1 |
| Ši. | ñ,                               |                                     |     |            |    |     |     |     |     |    |     | 2     | ä    | 7     | i     | ő   | ; |
| 7   | De Co                            | 7°<br>50                            | 1   | *          | 8  | We. | Fe. | E . | ñ.  | å  | že. | Tie . | Ge . | An An | š     | 8   | 3 |
| ź.  | 2                                | \$                                  | 20  | â          | Mo | 78° | ř   | ř.  | 2   | Ž. | 61  | 5     | ži.  | 56    | Te Te | . n | 3 |
| ā   | ñ                                | 45                                  | 75  | ñ          | ž  | ä   | OK. | 91  | ň   | 2  | =   | 5     | ň    | E     | ž     | Ä   | : |
| ř.  | # .                              | 24                                  | 100 | 500<br>500 | 50 | 5   | 141 | ii. | GK. | 17 | 14  | Uuit. | 7    | iii   | 10    | *** | ů |