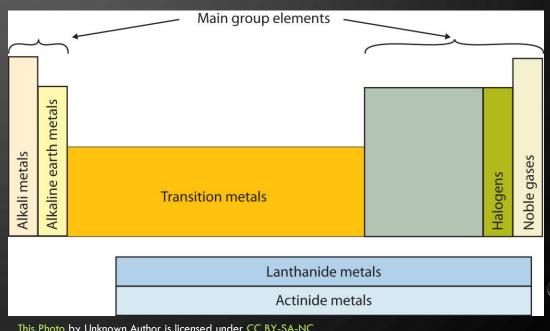

## GROUPS

- VERTICAL COLUMN OF ELEMENTS WITH SIMILAR **PROPERTIES**
- GROUPS ARE NUMBERED
- 1 18

This Photo by Unknown Author is licensed under CC BY-SA-NC